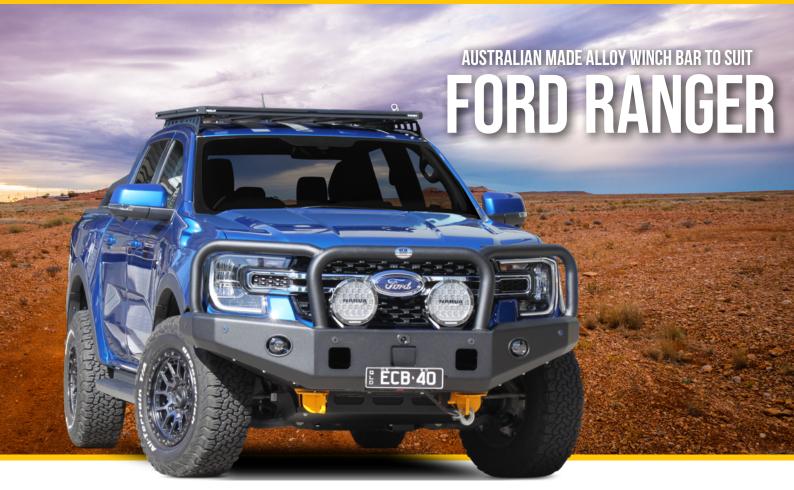

#### Impact protection is just one of the benefits of this eye-catching Triple Hoop Winch Bar. The vehicle's front parking sensors and sonar are relocated into the Winch Bar channel so you can still retain full functionality of these important safety features. Functional in design and manufactured in Australia to suit our harsh Australian conditions. We're so confident about our alloy Winch Bars that we offer a lifetime warranty.

### **Bar Features:**

- **ADR** Compliant
- Airbag Compatible

**TRIPLE HOOP WINCH BAR** 

- Steel winch mounting system
- 6mm alloy channel
- Hi-tensile, corrosion resistant, alloy tube
- accommodates up to an 10,500 Lb low mount winch
- Won't affect new vehicle warranty
- 76mm x 4.75mm thick centre & shoulder tubes
- Removable rated recovery points
- Adds 61 kg to your vehicle
- Lifetime Warranty