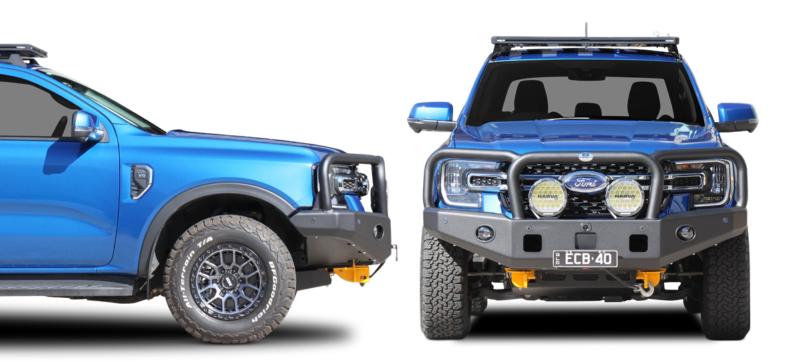

#### Impact protection is just one of the benefits of this eye-catching Triple Hoop Winch Bar. The vehicle's front parking sensors and sonar are relocated into the Winch Bar channel so you can still retain full functionality of these important safety features. Functional in design and manufactured in Australia to suit our harsh Australian conditions. We're so confident about our alloy Winch Bars that we offer a lifetime warranty.

### **Bar Features:**

- **ADR** Compliant
- Airbag Compatible

**TRIPLE HOOP WINCH BAR** 

- Steel winch mounting system
- 6mm alloy channel
- Hi-tensile, corrosion resistant, alloy tube
- accommodates up to an 10,500 Lb low mount winch
- Won't affect new vehicle warranty
- 76mm x 4.75mm thick centre & shoulder tubes
- Removable rated recovery points
- Adds 61 kg to your vehicle
- Lifetime Warranty

# ecb.com.au

1800 069 145

ACCOMMODATES UP TO 6 OEM SENSORS

CAMERA & SONAR RELOCATION KIT

RATED RECOVERY POINTS