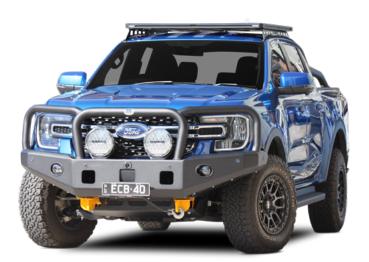

#### Impact protection is just one of the benefits of this eye-catching Triple Hoop Winch Bar. The vehicle's front parking sensors and sonar are relocated into the Winch Bar channel so you can still retain full functionality of these important safety features. Functional in design and manufactured in Australia to suit our harsh Australian conditions. We're so confident about our alloy Winch Bars that we offer a lifetime warranty.

### **Bar Features:**

- **ADR** Compliant
- Airbag Compatible

**TRIPLE HOOP WINCH BAR** 

- Steel winch mounting system
- 6mm alloy channel
- Hi-tensile, corrosion resistant, alloy tube
- accommodates up to an 10,500 Lb low mount winch
- Won't affect new vehicle warranty
- 76mm x 4.75mm thick centre & shoulder tubes
- Removable rated recovery points
- Adds 61 kg to your vehicle
- Lifetime Warranty